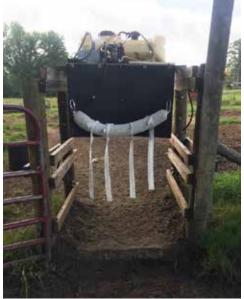

# THE COW SPRAYER EXPRESS™

| Total unit weight (dry):                                                  | 80 pounds                            |
|---------------------------------------------------------------------------|--------------------------------------|
| Base plate material:                                                      | Steel                                |
| Solar panel:                                                              | Yes                                  |
| Solar battery included:                                                   | No                                   |
| Tank size (full tank):                                                    | 15 gallons                           |
| Spray nozzles:                                                            | 3 total; 1 or 2 seconds<br>per spray |
| Adjustable spray pressure:                                                | Yes                                  |
| Adjustable spray angles:                                                  | Yes                                  |
| Total number of sprays (full tank):                                       | 1200                                 |
| Tank mixer included:                                                      | Yes                                  |
| Customizable timer on tank mix timer:                                     | Yes                                  |
| Front curtain included:                                                   | Yes                                  |
| Cloth strips included:                                                    | Yes                                  |
| Sock on front curtain:<br>(applies face-fly treatment/pesticide or water) | Yes                                  |
| Trailer tongue included:                                                  | Yes                                  |
| Frame included:                                                           | No                                   |
| Recommended frame material:                                               | Wood                                 |
| Recommended frame height:                                                 | 65 inches                            |
| Recommended frame width:                                                  | 44 inches                            |
| Recommended floor:                                                        | Concrete                             |