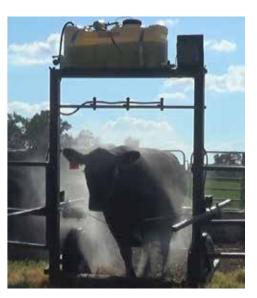

# THE COW SPRAYER™

| Total unit weight (dry):              | 650 pounds                                  |
|---------------------------------------|---------------------------------------------|
| Base material:                        | Steel                                       |
| Solar panel:                          | Yes                                         |
| Solar battery included:               | No                                          |
| Tank size:                            | 25 or 40 gallons                            |
| Spray nozzles:                        | 8 total; 1 or 2 seconds<br>per spray        |
| Adjustable spray pressure:            | Yes                                         |
| Adjustable spray angles:              | Yes                                         |
| Total number of sprays (full tank):   | 25-gallon tank: 800<br>40-gallon tank: 1200 |
| Tank mixer included:                  | Yes                                         |
| Customizable timer on tank mix timer: | Yes                                         |
| Gate length:                          | Expandable to 12, 14,<br>or 16 feet         |
| Wheels included:                      | Yes                                         |
| Portable:                             | Yes                                         |
| Trailer tongue included:              | Yes                                         |