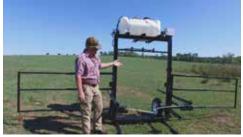

# THE COW SPRAYER™

| Total unit weight (dry):              | 650 pounds                                  |
|---------------------------------------|---------------------------------------------|
| Base material:                        | Steel                                       |
| Solar panel:                          | Yes                                         |
| Solar battery included:               | No                                          |
| Tank size:                            | 25 or 40 gallons                            |
| Spray nozzles:                        | 8 total; 1 or 2 seconds<br>per spray        |
| Adjustable spray pressure:            | Yes                                         |
| Adjustable spray angles:              | Yes                                         |
| Total number of sprays (full tank):   | 25-gallon tank: 800<br>40-gallon tank: 1200 |
| Tank mixer included:                  | Yes                                         |
| Customizable timer on tank mix timer: | Yes                                         |
| Gate length:                          | Expandable to 12, 14,<br>or 16 feet         |
| Wheels included:                      | Yes                                         |
| Portable:                             | Yes                                         |
| Trailer tongue included:              | Yes                                         |