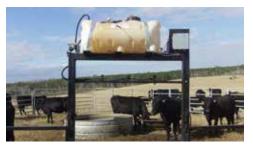

# THE COW SPRAYER™

| Total unit weight (dry):              | 650 pounds                                  |
|---------------------------------------|---------------------------------------------|
| Base material:                        | Steel                                       |
| Solar panel:                          | Yes                                         |
| Solar battery included:               | No                                          |
| Tank size:                            | 25 or 40 gallons                            |
| Spray nozzles:                        | 8 total; 1 or 2 seconds<br>per spray        |
| Adjustable spray pressure:            | Yes                                         |
| Adjustable spray angles:              | Yes                                         |
| Total number of sprays (full tank):   | 25-gallon tank: 800<br>40-gallon tank: 1200 |
| Tank mixer included:                  | Yes                                         |
| Customizable timer on tank mix timer: | Yes                                         |
| Gate length:                          | Expandable to 12, 14,<br>or 16 feet         |
| Wheels included:                      | Yes                                         |
| Portable:                             | Yes                                         |
| Trailer tongue included:              | Yes                                         |