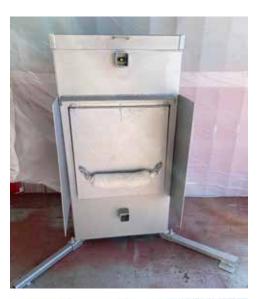

## THE MINERAL FEEDER™

| Total unit weight (dry):              | 380 pounds                     |
|---------------------------------------|--------------------------------|
| Base material:                        | Steel                          |
| Solar panel:                          | Yes                            |
| Solar battery included:               | No                             |
| Tank size:                            | 8 gallons                      |
| Spray nozzles:                        | 2 total; 1 second<br>per spray |
| Adjustable spray pressure:            | Yes                            |
| Adjustable spray angles:              | Yes                            |
| Total number of sprays (full tank):   | 800                            |
| Tank mixer included:                  | Yes                            |
| Customizable timer on tank mix timer: | Yes                            |
| Base plate included:                  | Yes                            |
| Portable:                             | Yes                            |
| Trailer tongue included:              | No                             |