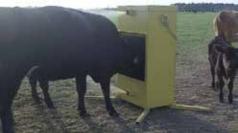

## THE MINERAL FEEDER™

| Total unit weight (dry):              | 380 pounds                     |
|---------------------------------------|--------------------------------|
| Base material:                        | Steel                          |
| Solar panel:                          | Yes                            |
| Solar battery included:               | No                             |
| Tank size:                            | 8 gallons                      |
| Spray nozzles:                        | 2 total; 1 second<br>per spray |
| Adjustable spray pressure:            | Yes                            |
| Adjustable spray angles:              | Yes                            |
| Total number of sprays (full tank):   | 800                            |
| Tank mixer included:                  | Yes                            |
| Customizable timer on tank mix timer: | Yes                            |
| Base plate included:                  | Yes                            |
| Portable:                             | Yes                            |
| Trailer tongue included:              | No                             |